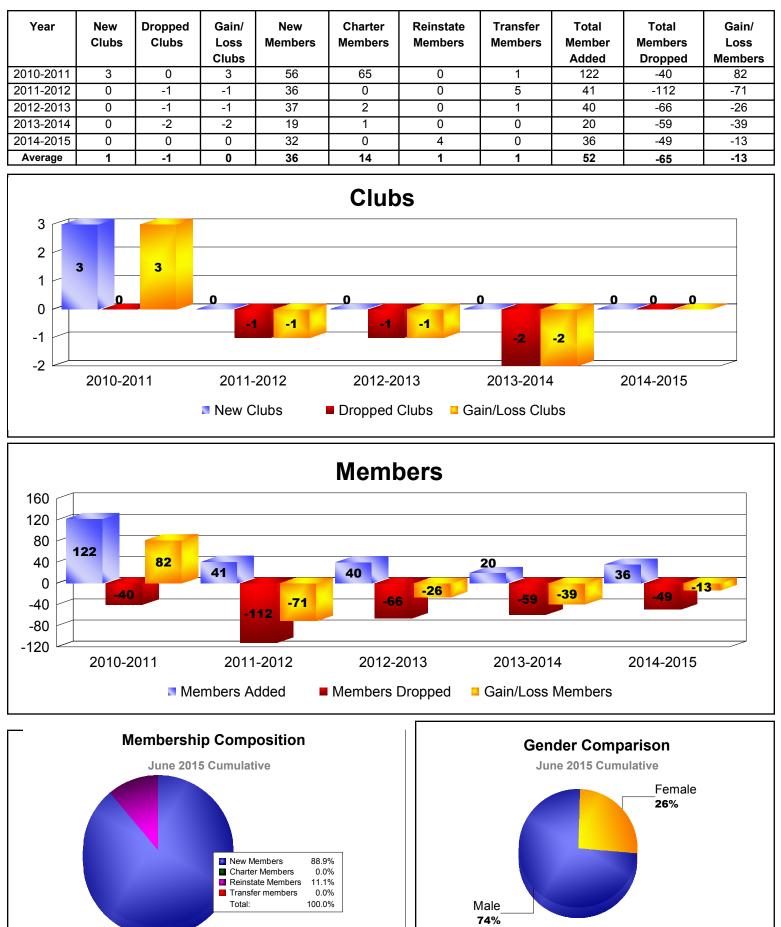

## District 122 CZECH REPUBLIC



## District 122 SLOVAK REPUBLIC

| Year                                     | New<br>Clubs | Dropped<br>Clubs | Gain/<br>Loss<br>Clubs | New<br>Members | Charter<br>Members           | Reinstate<br>Members | Transfer<br>Members          | Total<br>Member<br>Added | Total<br>Members<br>Dropped | Gain/<br>Loss<br>Members |
|------------------------------------------|--------------|------------------|------------------------|----------------|------------------------------|----------------------|------------------------------|--------------------------|-----------------------------|--------------------------|
| 2010-2011                                | 0            | 0                | 0                      | 14             | 0                            | 18                   | 0