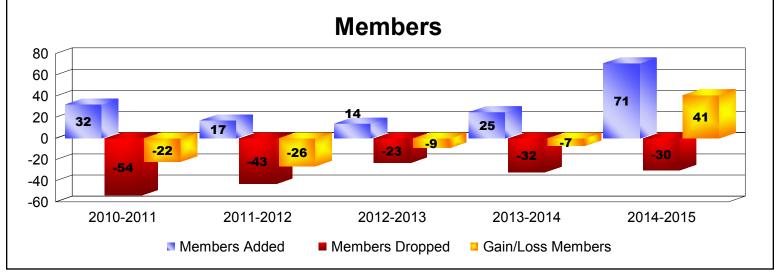

## District 122 SLOVAK REPUBLIC

| Year                                     | New<br>Clubs | Dropped<br>Clubs | Gain/<br>Loss<br>Clubs | New<br>Members | Charter<br>Members           | Reinstate<br>Members | Transfer<br>Members          | Total<br>Member<br>Added | Total<br>Members<br>Dropped | Gain/<br>Loss<br>Members |
|------------------------------------------|--------------|------------------|------------------------|----------------|------------------------------|----------------------|------------------------------|--------------------------|-----------------------------|--------------------------|
| 2010-2011                                | 0            | 0                | 0                      | 14             | 0                            | 18                   | 0                            | 32                       | -54                         | -22                      |
| 2011-2012                                | 0            | -1               | -1                     | 16             | 0                            | 0                    | 1                            | 17                       | -43                         | -26                      |
| 2012-2013                                | 0            | 0                | 0                      | 12             | 1                            | 0                    | 1                            | 14                       | -23                         | -9                       |
| 2013-2014                                | 0            | 0                | 0                      | 24             | 0                            | 1                    | 0                            | 25                       | -32                         | -7                       |
| 2014-2015                                | 0            | 0                | 0                      | 70             | 1                            | 0                    | 0                            | 71                       | -30                         | 41                       |
| Average                                  | 0            | 0                | 0                      | 27             | 0                            | 4                    | 0                            | 32                       | -36                         | -5                       |
| -0<br>-0.2<br>-0.4<br>-0.6<br>-0.8<br>-1 |              |                  |                        | -1             |                              |                      |                              |                          |                             |                          |
| 2010-2011                                |              | )11              | 2011-2012<br>New Clubs |                | 2012-2013<br>Dropped Clubs C |                      | 2013-2014<br>Gain/Loss Clubs |                          | 2014-2015                   |                          |